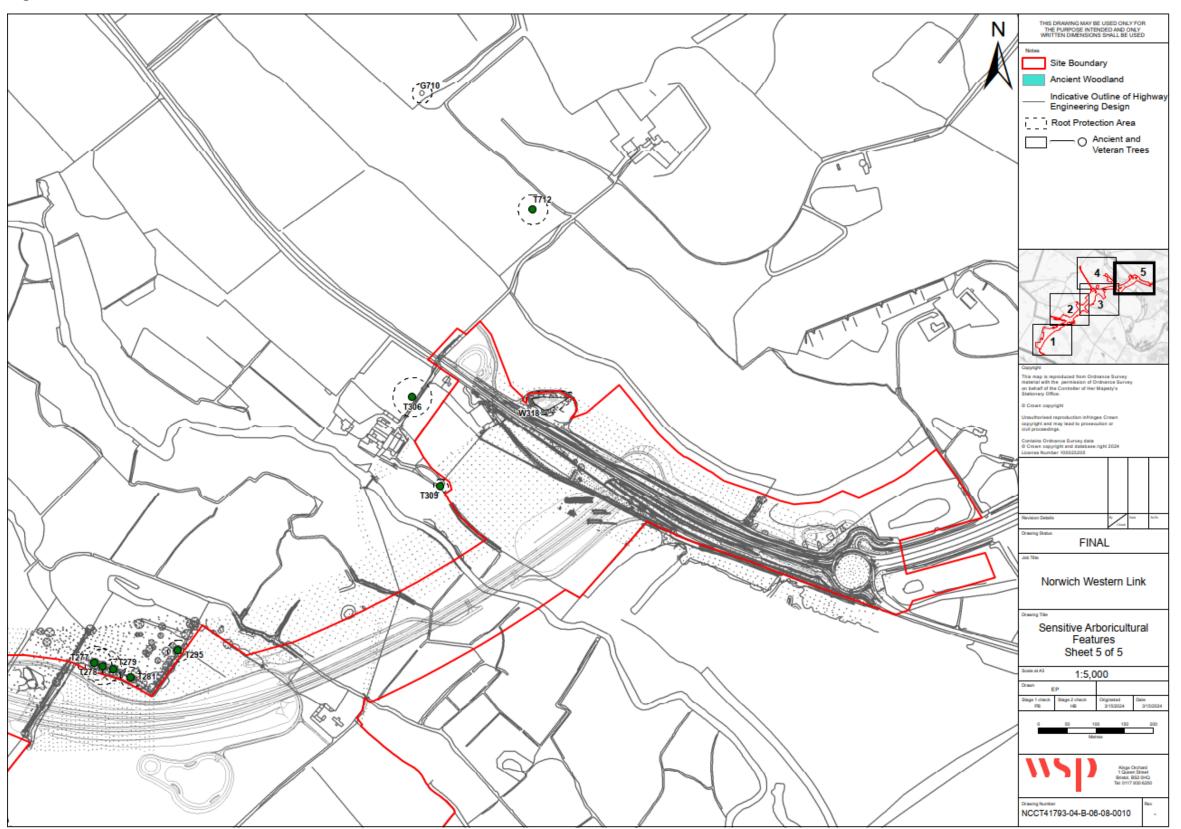

## 1 Sensitive Arboricultural Features

1.1.1 The Sensitive Arboricultural Features is a series of figures which shows the extent of the Proposed Scheme and the location of all ancient and veteran trees as well as ancient woodland within the study area.

Figure 1-5 Sensitive Arboricultural Features Sheet 5 of 5