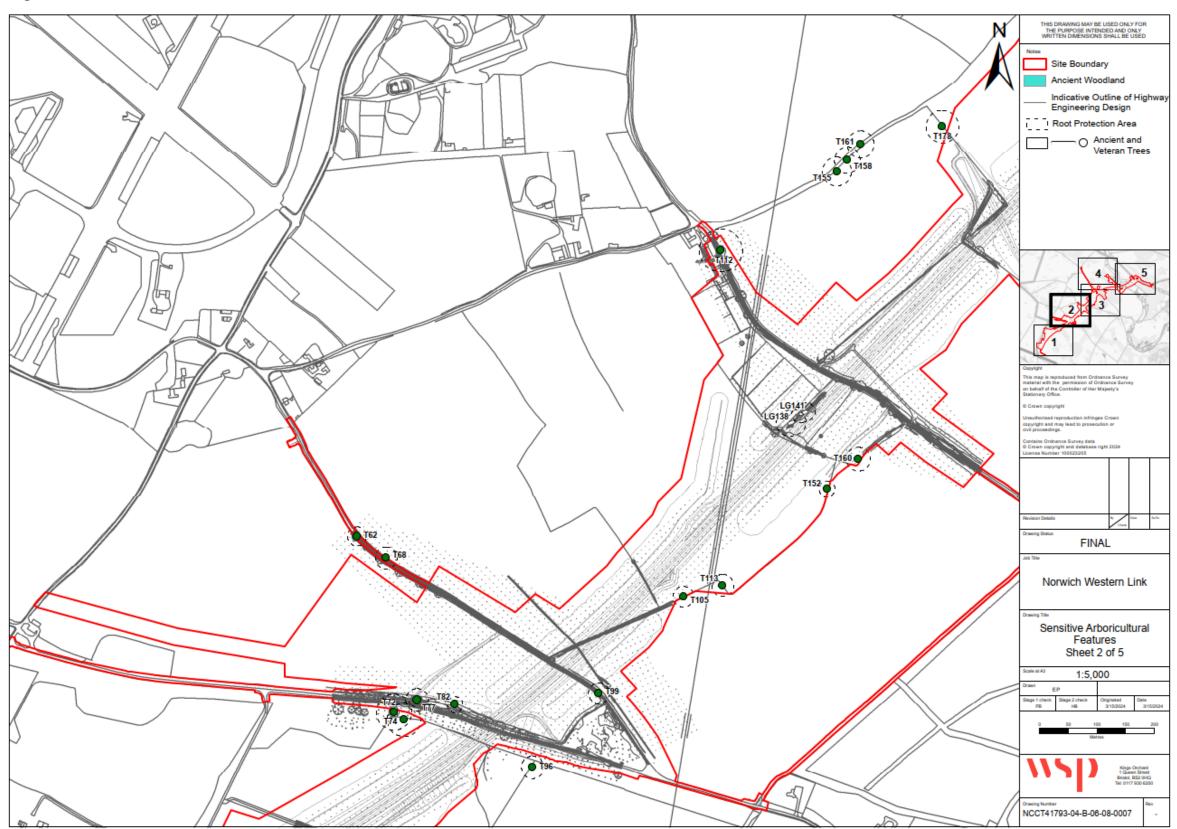

## 1 Sensitive Arboricultural Features

1.1.1 The Sensitive Arboricultural Features is a series of figures which shows the extent of the Proposed Scheme and the location of all ancient and veteran trees as well as ancient woodland within the study area.

Figure 1-1 Sensitive Arboricultural Features Sheet 1 of 5

Figure 1-2 Sensitive Arboricultural Features Sheet 2 of 5

Figure 1-3 Sensitive Arboricultural Features Sheet 3 of 5

Figure 1-4 Sensitive Arboricultural Features Sheet 4 of 5