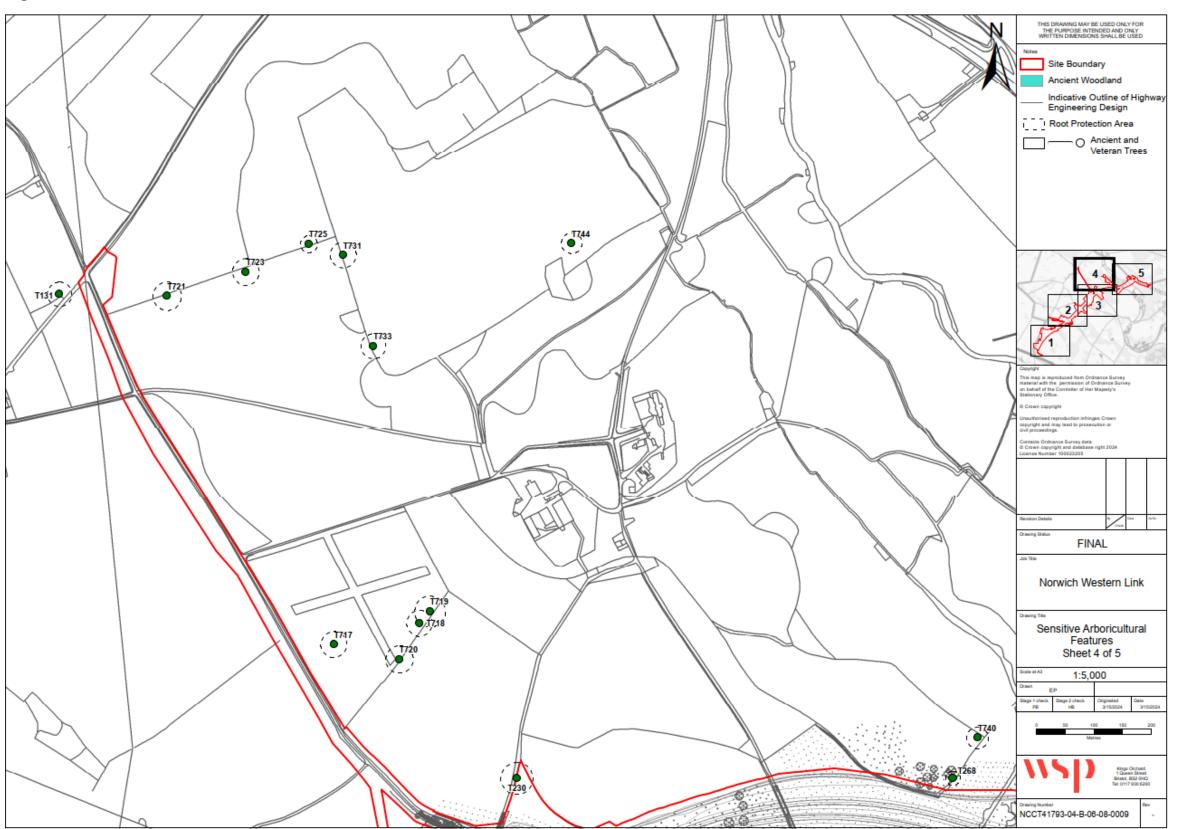

## 1 Sensitive Arboricultural Features

1.1.1 The Sensitive Arboricultural Features is a series of figures which shows the extent of the Proposed Scheme and the location of all ancient and veteran trees as well as ancient woodland within the study area.

Figure 1-1 Sensitive Arboricultural Features Sheet 1 of 5

Figure 1-2 Sensitive Arboricultural Features Sheet 2 of 5

Figure 1-3 Sensitive Arboricultural Features Sheet 3 of 5

Figure 1-4 Sensitive Arboricultural Features Sheet 4 of 5