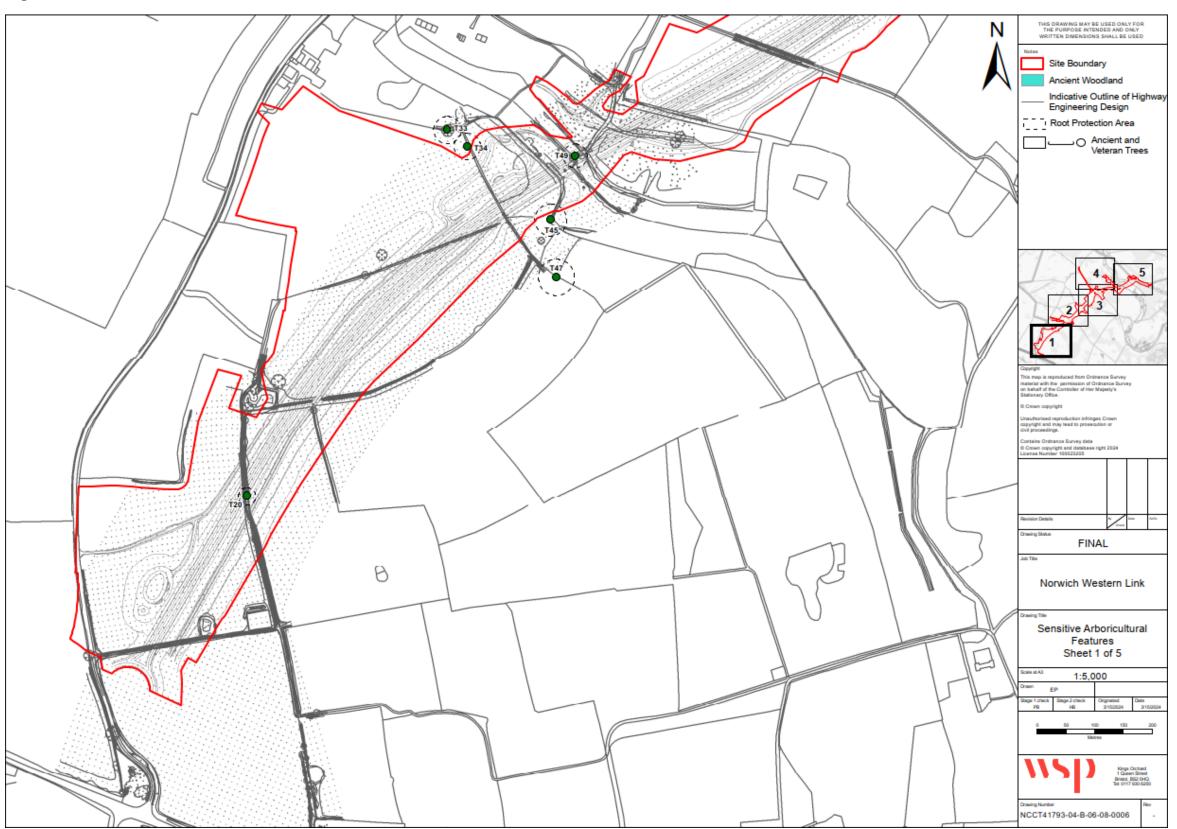

## 1 Sensitive Arboricultural Features

1.1.1 The Sensitive Arboricultural Features is a series of figures which shows the extent of the Proposed Scheme and the location of all ancient and veteran trees as well as ancient woodland within the study area.

Figure 1-1 Sensitive Arboricultural Features Sheet 1 of 5

Figure 1-2 Sensitive Arboricultural Features Sheet 2 of 5

Figure 1-3 Sensitive Arboricultural Features Sheet 3 of 5

Figure 1-4 Sensitive Arboricultural Features Sheet 4 of 5