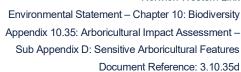

## 1 Sensitive Arboricultural Features

1.1.1 The Sensitive Arboricultural Features is a series of figures which shows the extent of the Proposed Scheme and the location of all ancient and veteran trees as well as ancient woodland within the study area.

Figure 1-1 Sensitive Arboricultural Features Sheet 1 of 5

Figure 1-2 Sensitive Arboricultural Features Sheet 2 of 5

Figure 1-3 Sensitive Arboricultural Features Sheet 3 of 5

Figure 1-4 Sensitive Arboricultural Features Sheet 4 of 5