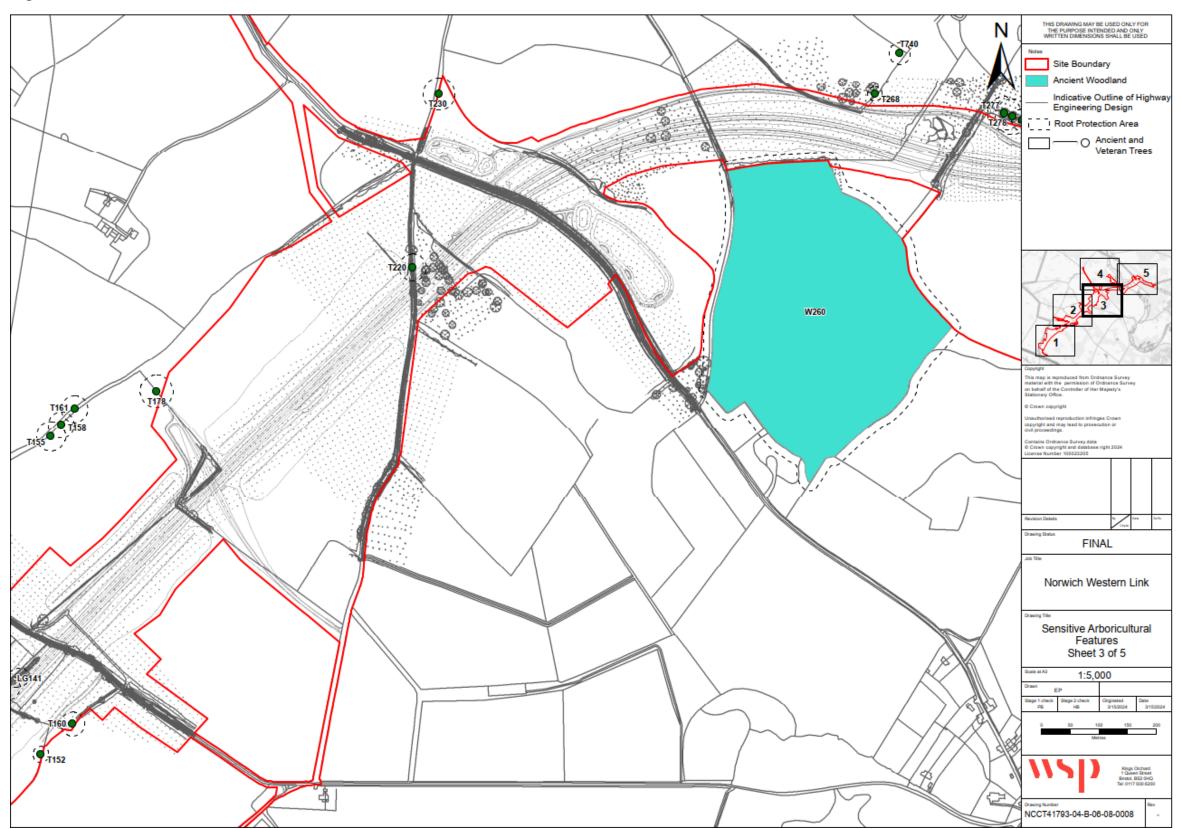

## 1 Sensitive Arboricultural Features

1.1.1 The Sensitive Arboricultural Features is a series of figures which shows the extent of the Proposed Scheme and the location of all ancient and veteran trees as well as ancient woodland within the study area.

Figure 1-1 Sensitive Arboricultural Features Sheet 1 of 5

Figure 1-2 Sensitive Arboricultural Features Sheet 2 of 5

Figure 1-3 Sensitive Arboricultural Features Sheet 3 of 5

Figure 1-4 Sensitive Arboricultural Features Sheet 4 of 5

Figure 1-5 Sensitive Arboricultural Features Sheet 5 of 5